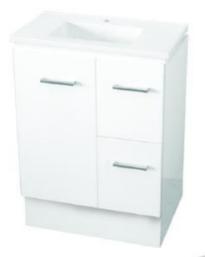

## **BATHROOM DEALS**

Vanity 1 tap hole, poly-marble top

750mm **\$350** save \$101 *5392907* 

Slimline toilet suite P trap \$99 5647086

Charcoal bathroom accessories

\$5.95 each save up to \$16,

soap dish \$3 save \$11