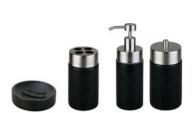

## **BATHROOM DEALS**

Vanity 1 tap hole, poly-marble top

750mm **\$350** save \$101 *5392907* 

Slimline toilet suite P trap \$99 5647086

Charcoal bathroom accessories

\$5.95 each save up to \$16,

soap dish \$3 save \$11