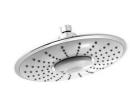

Showerhead with blue tooth speaker 5471370

.

\$62 save \$95 (61%)

**GLOBE HOME TIMBER & HARDWARE** 

108 Galena St, Broken Hill NSW 2880

08 8087 5382 www.globehardware.com.au

Open 7 days

Mon - Fri 8.00am to 5.30pm