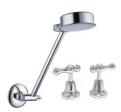

## **MIRAGE**

Shower set with lever taps

\$59 save \$71 (52%)

GLOBE WEBSITE DEALS www.globehardware.com.au

**Extended basin mixer** 

**\$129.95** save \$141 (52%)

2643419

Concealed basin mixer