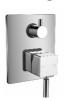

## **MIRAGE**

Shower set with lever taps

\$59 save \$71 (52%)

GLOBE WEBSITE DEALS www.globehardware.com.au

**Extended basin mixer** 

**\$129.95** save \$141 (52%)

2643419

Concealed basin mixer

**\$115** save \$156 (57%) *2643435* 

Shower concealed mixer

**\$109** save \$116 (52%) *2643443* 

Shower concealed mixer with diverter

**\$99** save \$172 (63%) *2634680* 

Kitchen sink mixer

**\$129.95** save \$172 (54%) *2643336* 